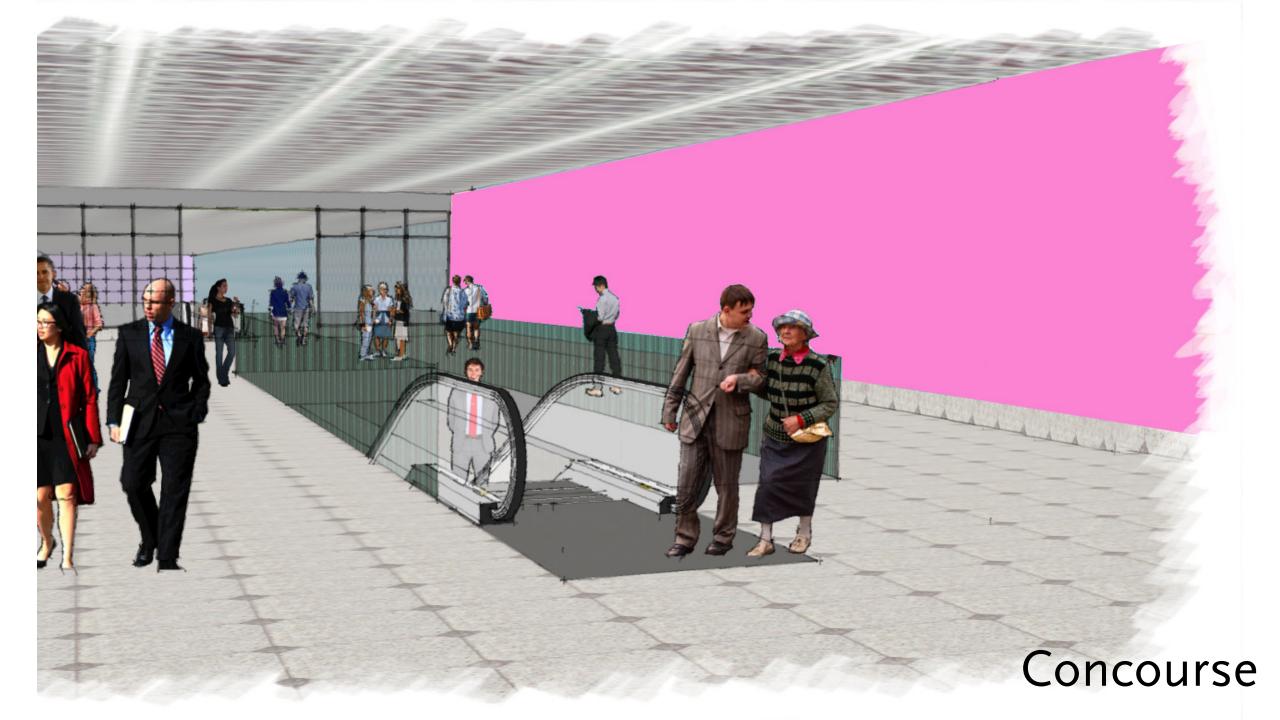

Recognizing the diversity and varied life experiences of the veteran community and to connect with future users of the station, the five commissioned artworks reflect a diversity of styles and approaches:

What are your thoughts on the artworks?