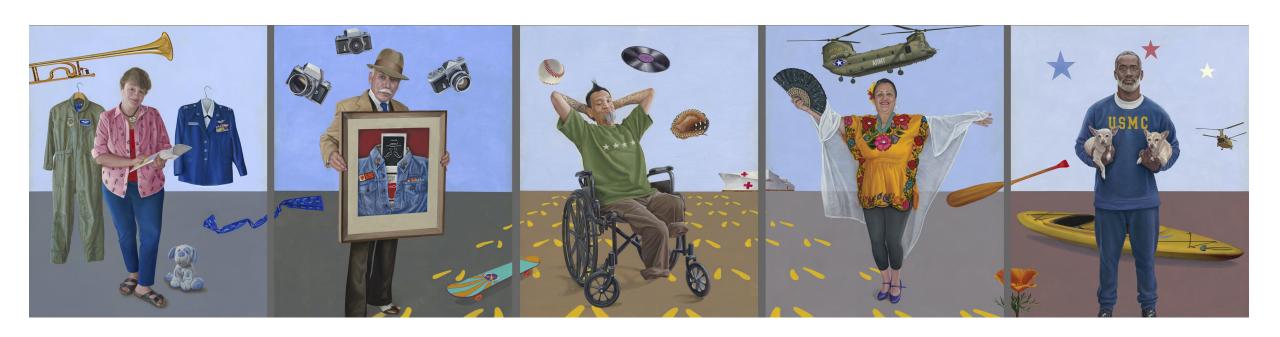

## **Current Status**

- Five artists working under contract since Feb 2022
- Held 19 art workshops with targeted outreach to veterans
- 100+ veterans/veteran organizations engaged
- Station artworks include portraits of veterans & artworks by veterans
- Open house at VA to share artwork designs
  - 0100+ attended
  - OWritten comments received & being incorporated into designs

Recognizing the diversity and varied life experiences of the veteran community and to connect with future users of the station, the five commissioned artworks reflect a diversity of styles and approaches:

What are your thoughts on the artworks?